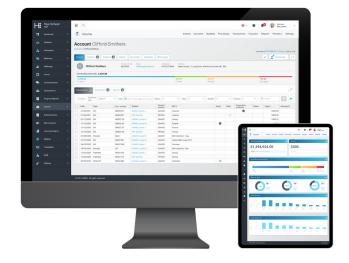

# Get ready for the big shake up in billing software

Introducing the Next Generation Cloud Native Income System for Independent and International Schools, HUBincome will be available as a standalone income solution, or as an additional module within HUBmis.

HUBincome is the only cloud native income system designed specifically for Independent and International Schools.

We have combined the comprehensive functionality of our reliable passBILLING module with the 10x better UX of our HUBmis platform. All built on a next generation cloud native platform.

The solution will have the unparalleled billing power of passBILLING, combined with the technological advancements and incredible user experience of the HUB platform.

#### HUBincome will comprise:

- Fees Manage all aspects of pupil related billing including fees, extras, scholarships and Bursaries
- Sales all other sources of income such as hires, lets and enterprise companies can be managed in one place
- Credit Control Unlike many other competitors, HUBincome has a fully integrated credit control system as standard
- Shop designed to manage school shop sales either on premise or online